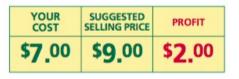

Fundraising Certificates

Simple fulfillment for you – plus, your customers choose to get their doughnuts whenever they want them. Each Certificate is redeemable for one dozen Original Glazed<sup>®</sup> doughnuts. (Limit 3 Certificate redemptions per day.)